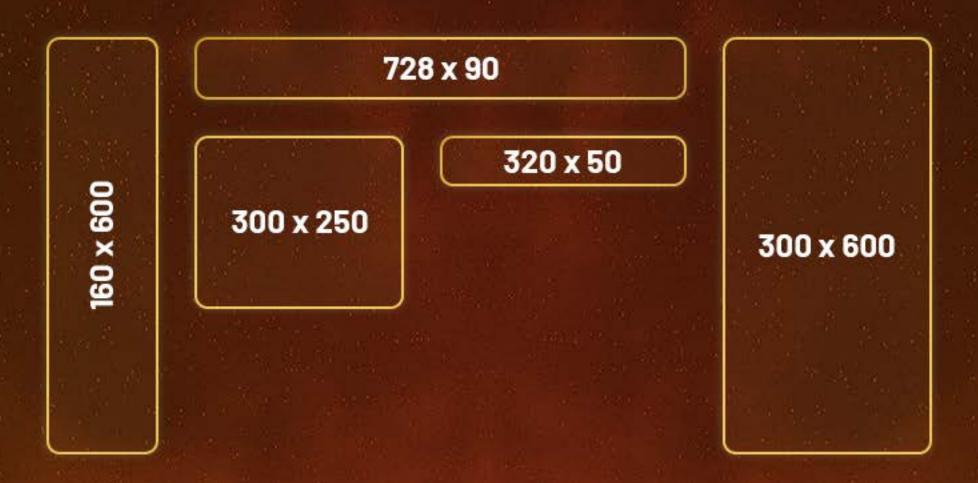

## ( ) Adform

Top 5 ad sizes:

Leaderboard 728 x 90

Skyscraper **160 x 600** 

Billboard 970 x 250

Medium Rectangle 300 x 250

Half Page 300 x 600

Dynamic 🗸

## **GMP / DV360**

Top 5 ad sizes:

Leaderboard 728 x 90

Skyscraper **120 x 600** 

Leaderboard 970 x 250

Rectangle 320 x 320

Skyscraper 300 x 600

Dynamic 🗸

## Delta Projects

Top 5 ad sizes:

Leaderboard 728 x 90

Skyscraper **160 x 600** 

Top Banner **930 x 180** 

Medium Rectangle 300 x 250 Half Page 300 x 600

Dynamic  $\sqrt{\phantom{a}}$ 

Video 🗸

## **Bidtheatre**

Top 5 ad sizes:

Panorama 728 x 90

Widescreen 160 x 600

Module 640 x 360

Mobile 320 x 320

> Widescreen 300 x 600

Dynamic  $\sqrt{\phantom{a}}$ 